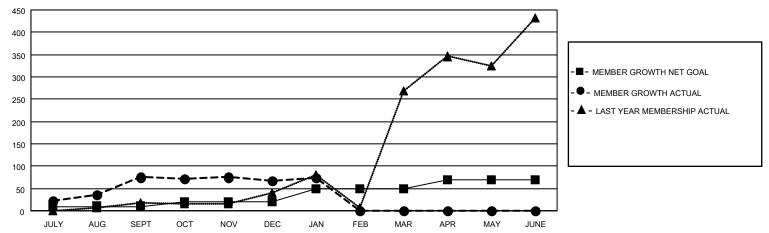

### GOALS AND ACTUAL MEMBERS CUMULATIVE

| DROPPED CLUBS: 1 |    | 24 CLUBS OF 53 ADDED 1 OR<br>MORE NEW MEMBERS | GENDER DISTRIBUTION                 |                                |  |
|------------------|----|-----------------------------------------------|-------------------------------------|--------------------------------|--|
|                  |    | NORE NEW MEMBERS                              | MALE<br>FEMALE                      | 966 (43.49%)<br>1,255 (56.51%) |  |
| DROPPED MEMBERS  |    |                                               | NON BINARY 0 PREFER NOT TO ANSWER 0 |                                |  |
| DECEASED         | 11 |                                               | THE ERMOTTO AMOWER                  | 0 (0.00%)                      |  |
| CLUB CANCELLED   | 13 | CLICK HERE FOR CUMULATIVE                     | TOTAL FAMILY UNIT MEMBERS 796       |                                |  |
| OTHER            | 53 | MEMBERSHIP DATA                               |                                     |                                |  |
| TOTAL            | 77 |                                               | FAMILY MEMBERS PAYING HAI           | LF DUES 510                    |  |

## District 301D2

| Clubs RESULTS FOR 2021-2022 |   |   |   | Members RESULTS FOR 2021-2022 |    |     |    |
|-----------------------------|---|---|---|-------------------------------|----|-----|----|
|                             |   |   |   |                               |    |     |    |
| JULY/AUG/SEPT               | 1 | 1 | 0 | JULY/AUG/SEPT                 | 10 | 108 | 25 |
| OCT/NOV/DEC                 | 3 | 0 | 1 | OCT/NOV/DEC                   | 10 | 45  | 51 |
| JAN/FEB/MAR                 | 4 | 0 | 0 | JAN/FEB/MAR                   | 30 | 6   | 1  |
| APR/MAY/JUNE                | 4 | 0 | 0 | APR/MAY/JUNE                  | 20 | 0   | 0  |