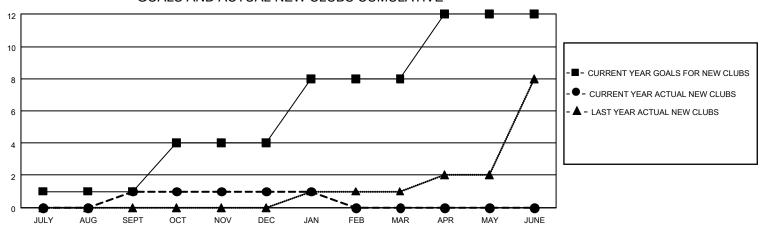

### GOALS AND ACTUAL NEW CLUBS CUMULATIVE

## District 301D2

| Clubs RESULTS FOR 2021-2022 |   |   |   | Members RESULTS FOR 2021-2022 |    |     |    |
|-----------------------------|---|---|---|-------------------------------|----|-----|----|
|                             |   |   |   |                               |    |     |    |
| JULY/AUG/SEPT               | 1 | 1 | 0 | JULY/AUG/SEPT                 | 10 | 108 | 25 |
| OCT/NOV/DEC                 | 3 | 0 | 1 | OCT/NOV/DEC                   | 10 | 45  | 51 |
| JAN/FEB/MAR                 | 4 | 0 | 0 | JAN/FEB/MAR                   | 30 | 6   | 1  |
| APR/MAY/JUNE                | 4 | 0 | 0 | APR/MAY/JUNE                  | 20 | 0   | 0  |